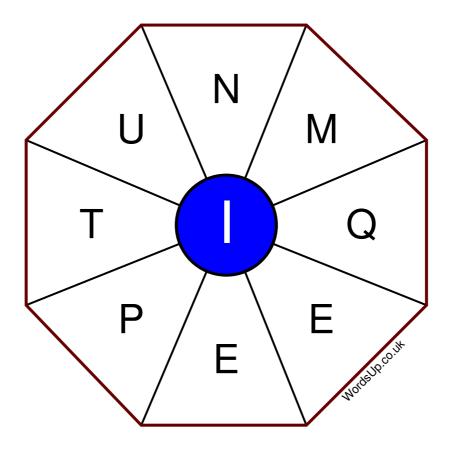

## Instructions

You have ten minutes to find as many words as possible using the letters in the wheel. Each word must use the central letter and at least three others. Each letter may only be used once. There is at least one nine-letter word in the wheel.

There are 62 possible words of four letters or more that use the central letter.

| Write your answers here |                                                                 |
|-------------------------|-----------------------------------------------------------------|
|                         |                                                                 |
|                         |                                                                 |
|                         |                                                                 |
|                         |                                                                 |
|                         |                                                                 |
|                         |                                                                 |
|                         |                                                                 |
|                         |                                                                 |
|                         |                                                                 |
|                         |                                                                 |
|                         |                                                                 |
|                         |                                                                 |
|                         |                                                                 |
|                         | Excellent: 24 - Very Good: 18 - Good: 12 - Average: 7 - Poor: 3 |