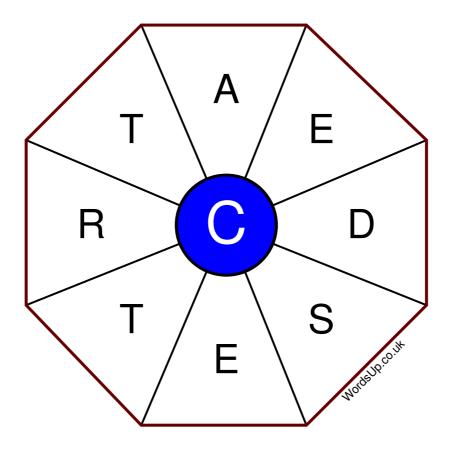

## **Word Wheel Puzzle #352**

## Instructions

You have ten minutes to find as many words as possible using the letters in the wheel. Each word must use the central letter and at least three others. Each letter may only be used once. There is at least one nine-letter word in the wheel.

There are 166 possible words of four letters or more that use the central letter.

| Write your answers here |                                                                  |
|-------------------------|------------------------------------------------------------------|
|                         |                                                                  |
|                         |                                                                  |
|                         |                                                                  |
|                         |                                                                  |
|                         |                                                                  |
|                         |                                                                  |
|                         |                                                                  |
|                         |                                                                  |
|                         |                                                                  |
|                         |                                                                  |
|                         |                                                                  |
|                         |                                                                  |
|                         | Excellent: 65 - Very Good: 49 - Good: 32 - Average: 19 - Poor: 9 |