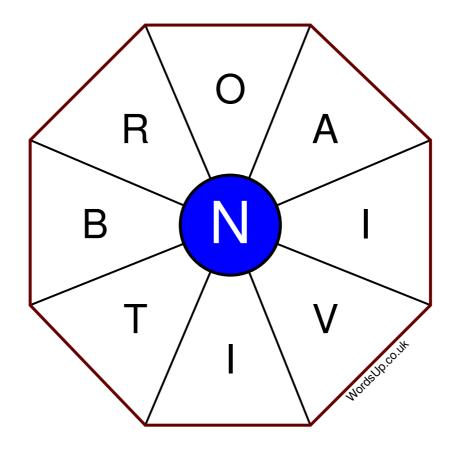

## **Word Wheel Puzzle #353**

## Instructions

You have ten minutes to find as many words as possible using the letters in the wheel. Each word must use the central letter and at least three others. Each letter may only be used once. There is at least one nine-letter word in the wheel.

There are 80 possible words of four letters or more that use the central letter.

| Write your answers here |                                                           |
|-------------------------|-----------------------------------------------------------|
|                         |                                                           |
|                         |                                                           |
|                         |                                                           |
|                         |                                                           |
|                         |                                                           |
|                         |                                                           |
|                         |                                                           |
|                         |                                                           |
|                         |                                                           |
|                         |                                                           |
|                         |                                                           |
|                         |                                                           |
|                         |                                                           |
| Excell                  | ent: 31 - Very Good: 24 - Good: 15 - Average: 9 - Poor: 4 |