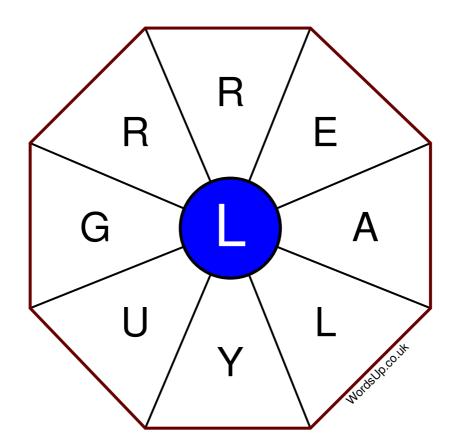

## Word Wheel Puzzle #354

by WordsUp.co.uk

## Instructions

You have ten minutes to find as many words as possible using the letters in the wheel. Each word must use the central letter and at least three others. Each letter may only be used once. There is at least one nine-letter word in the wheel.

There are 101 possible words of four letters or more that use the central letter.

| Write your answers here                                          |  |
|------------------------------------------------------------------|--|
| white your answers here                                          |  |
|                                                                  |  |
|                                                                  |  |
|                                                                  |  |
|                                                                  |  |
|                                                                  |  |
|                                                                  |  |
|                                                                  |  |
|                                                                  |  |
|                                                                  |  |
|                                                                  |  |
|                                                                  |  |
|                                                                  |  |
|                                                                  |  |
|                                                                  |  |
|                                                                  |  |
|                                                                  |  |
|                                                                  |  |
|                                                                  |  |
|                                                                  |  |
|                                                                  |  |
|                                                                  |  |
|                                                                  |  |
|                                                                  |  |
|                                                                  |  |
|                                                                  |  |
|                                                                  |  |
|                                                                  |  |
|                                                                  |  |
|                                                                  |  |
|                                                                  |  |
|                                                                  |  |
|                                                                  |  |
|                                                                  |  |
| Excellent: 39 - Very Good: 30 - Good: 19 - Average: 12 - Poor: 6 |  |
| Exolicit. 05 Very Good. 05 Good. 15 - Average. 12 - 1 001. 0     |  |