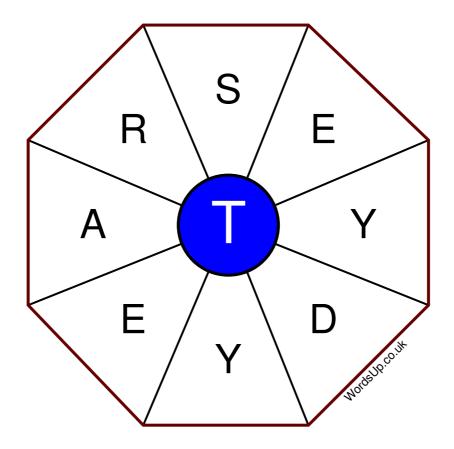

## **Word Wheel Puzzle #355**

## Instructions

You have ten minutes to find as many words as possible using the letters in the wheel. Each word must use the central letter and at least three others. Each letter may only be used once. There is at least one nine-letter word in the wheel.

There are 182 possible words of four letters or more that use the central letter.

| Write your answers here |                                                                   |
|-------------------------|-------------------------------------------------------------------|
|                         |                                                                   |
|                         |                                                                   |
|                         |                                                                   |
|                         |                                                                   |
|                         |                                                                   |
|                         |                                                                   |
|                         |                                                                   |
|                         |                                                                   |
|                         |                                                                   |
|                         |                                                                   |
|                         |                                                                   |
|                         |                                                                   |
|                         |                                                                   |
|                         | Excellent: 72 - Very Good: 54 - Good: 36 - Average: 21 - Poor: 10 |