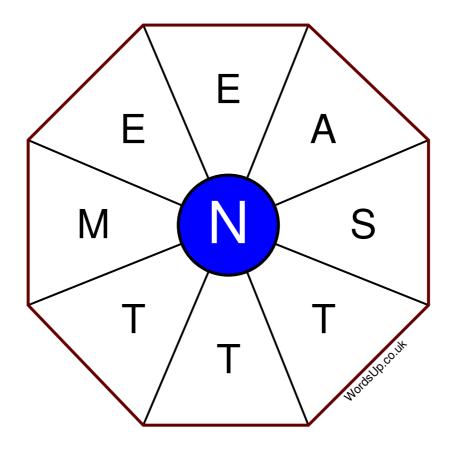

## **Word Wheel Puzzle #356**

## Instructions

You have ten minutes to find as many words as possible using the letters in the wheel. Each word must use the central letter and at least three others. Each letter may only be used once. There is at least one nine-letter word in the wheel.

There are 104 possible words of four letters or more that use the central letter.

| Write your answers here                               |             |
|-------------------------------------------------------|-------------|
|                                                       |             |
|                                                       |             |
|                                                       |             |
|                                                       |             |
|                                                       |             |
|                                                       |             |
|                                                       |             |
|                                                       |             |
|                                                       |             |
|                                                       |             |
|                                                       |             |
|                                                       |             |
|                                                       |             |
| Excellent: 41 - Very Good: 31 - Good: 20 - Average: 1 | 2 - Poor: 6 |