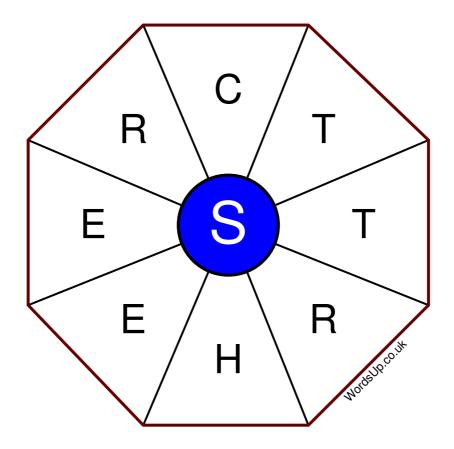

## **Word Wheel Puzzle #357**

## Instructions

You have ten minutes to find as many words as possible using the letters in the wheel. Each word must use the central letter and at least three others. Each letter may only be used once. There is at least one nine-letter word in the wheel.

There are 90 possible words of four letters or more that use the central letter.

| Write your answers here       |                                    |
|-------------------------------|------------------------------------|
|                               |                                    |
|                               |                                    |
|                               |                                    |
|                               |                                    |
|                               |                                    |
|                               |                                    |
|                               |                                    |
|                               |                                    |
|                               |                                    |
|                               |                                    |
|                               |                                    |
|                               |                                    |
|                               |                                    |
| Excellent: 35 - Very Good: 27 | - Good: 17 - Average: 10 - Poor: 5 |