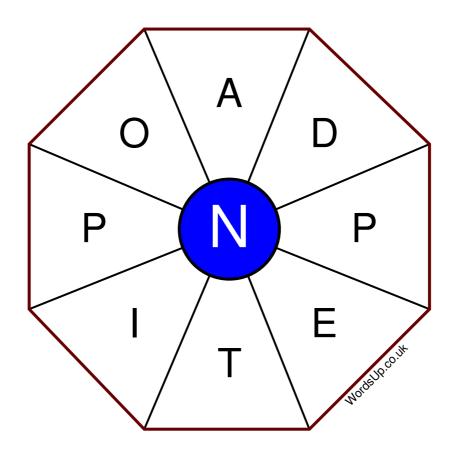

## Word Wheel Puzzle #358

by WordsUp.co.uk

## Instructions

You have ten minutes to find as many words as possible using the letters in the wheel. Each word must use the central letter and at least three others. Each letter may only be used once. There is at least one nine-letter word in the wheel.

There are 146 possible words of four letters or more that use the central letter.

| Write your answers here |                                                                  |
|-------------------------|------------------------------------------------------------------|
|                         |                                                                  |
|                         |                                                                  |
|                         |                                                                  |
|                         |                                                                  |
|                         |                                                                  |
|                         |                                                                  |
|                         |                                                                  |
|                         |                                                                  |
|                         |                                                                  |
|                         |                                                                  |
|                         |                                                                  |
|                         |                                                                  |
|                         |                                                                  |
|                         |                                                                  |
|                         | Excellent: 57 - Very Good: 43 - Good: 28 - Average: 17 - Poor: 8 |