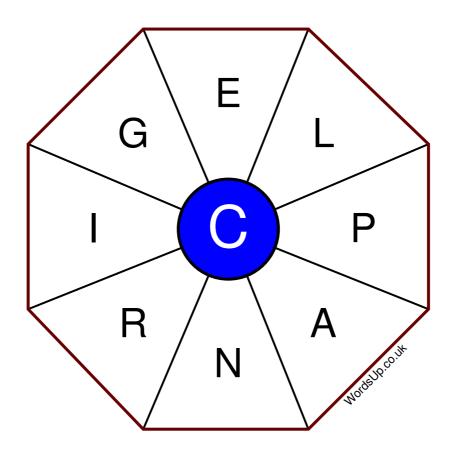

## Word Wheel Puzzle #359

by WordsUp.co.uk

## Instructions

You have ten minutes to find as many words as possible using the letters in the wheel. Each word must use the central letter and at least three others. Each letter may only be used once. There is at least one nine-letter word in the wheel.

There are 169 possible words of four letters or more that use the central letter.

| Write your answers here |                                                                   |
|-------------------------|-------------------------------------------------------------------|
|                         |                                                                   |
|                         |                                                                   |
|                         |                                                                   |
|                         |                                                                   |
|                         |                                                                   |
|                         |                                                                   |
|                         |                                                                   |
|                         |                                                                   |
|                         |                                                                   |
|                         |                                                                   |
|                         |                                                                   |
|                         |                                                                   |
|                         |                                                                   |
|                         |                                                                   |
|                         |                                                                   |
|                         |                                                                   |
|                         |                                                                   |
|                         |                                                                   |
|                         |                                                                   |
|                         |                                                                   |
|                         |                                                                   |
|                         |                                                                   |
|                         |                                                                   |
|                         | Excellent: 66 - Very Good: 50 - Good: 33 - Average: 20 - Poor: 10 |
|                         |                                                                   |