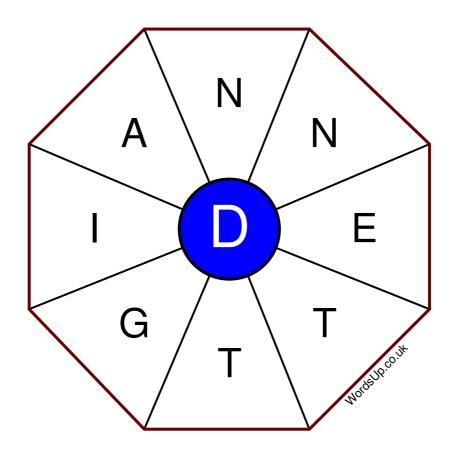

## Word Wheel Puzzle #360

by WordsUp.co.uk

## Instructions

You have ten minutes to find as many words as possible using the letters in the wheel. Each word must use the central letter and at least three others. Each letter may only be used once. There is at least one nine-letter word in the wheel.

There are 74 possible words of four letters or more that use the central letter.

| Write your answers here |                                                                 |
|-------------------------|-----------------------------------------------------------------|
| white your answers here |                                                                 |
|                         |                                                                 |
|                         |                                                                 |
|                         |                                                                 |
|                         |                                                                 |
|                         |                                                                 |
|                         |                                                                 |
|                         |                                                                 |
|                         |                                                                 |
|                         |                                                                 |
|                         |                                                                 |
|                         |                                                                 |
|                         |                                                                 |
|                         |                                                                 |
|                         |                                                                 |
|                         |                                                                 |
|                         |                                                                 |
|                         |                                                                 |
|                         |                                                                 |
|                         |                                                                 |
|                         |                                                                 |
|                         |                                                                 |
|                         |                                                                 |
|                         |                                                                 |
|                         |                                                                 |
|                         |                                                                 |
|                         |                                                                 |
|                         |                                                                 |
|                         |                                                                 |
|                         |                                                                 |
|                         |                                                                 |
|                         | Excellent: 29 - Very Good: 22 - Good: 14 - Average: 8 - Poor: 4 |
|                         | Exonominate fory double double intologoro room r                |