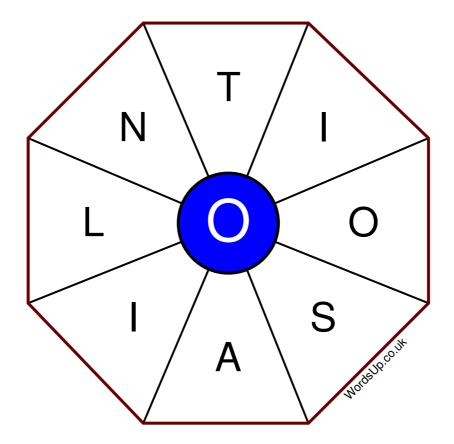

## Word Wheel Puzzle #361

## Instructions

You have ten minutes to find as many words as possible using the letters in the wheel. Each word must use the central letter and at least three others. Each letter may only be used once. There is at least one nine-letter word in the wheel.

There are 124 possible words of four letters or more that use the central letter.

| Write your answers here |                                                                  |
|-------------------------|------------------------------------------------------------------|
|                         |                                                                  |
|                         |                                                                  |
|                         |                                                                  |
|                         |                                                                  |
|                         |                                                                  |
|                         |                                                                  |
|                         |                                                                  |
|                         |                                                                  |
|                         |                                                                  |
|                         |                                                                  |
|                         |                                                                  |
|                         |                                                                  |
|                         |                                                                  |
|                         | Excellent: 49 - Very Good: 37 - Good: 24 - Average: 14 - Poor: 7 |