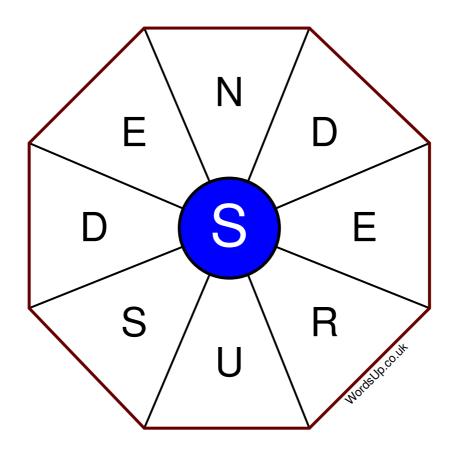

## Word Wheel Puzzle #362

by WordsUp.co.uk

## Instructions

You have ten minutes to find as many words as possible using the letters in the wheel. Each word must use the central letter and at least three others. Each letter may only be used once. There is at least one nine-letter word in the wheel.

There are 160 possible words of four letters or more that use the central letter.

| Write your answers here |                                                                  |
|-------------------------|------------------------------------------------------------------|
|                         |                                                                  |
|                         |                                                                  |
|                         |                                                                  |
|                         |                                                                  |
|                         |                                                                  |
|                         |                                                                  |
|                         |                                                                  |
|                         |                                                                  |
|                         |                                                                  |
|                         |                                                                  |
|                         |                                                                  |
|                         |                                                                  |
|                         | Excellent: 63 - Very Good: 48 - Good: 31 - Average: 19 - Poor: 9 |