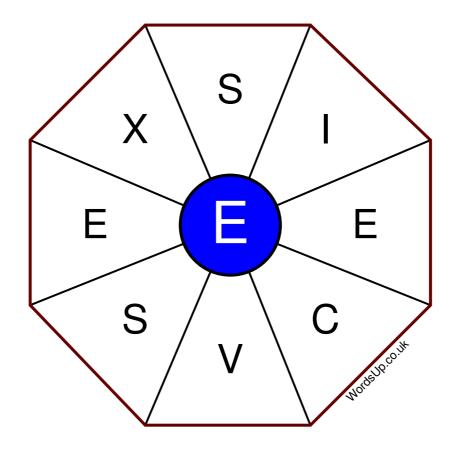

## **Word Wheel Puzzle #363**

## Instructions

You have ten minutes to find as many words as possible using the letters in the wheel. Each word must use the central letter and at least three others. Each letter may only be used once. There is at least one nine-letter word in the wheel.

There are 39 possible words of four letters or more that use the central letter.

| Write your answers here |                                                                |
|-------------------------|----------------------------------------------------------------|
|                         |                                                                |
|                         |                                                                |
|                         |                                                                |
|                         |                                                                |
|                         |                                                                |
|                         |                                                                |
|                         |                                                                |
|                         |                                                                |
|                         |                                                                |
|                         |                                                                |
|                         |                                                                |
|                         |                                                                |
|                         |                                                                |
|                         | Excellent: 15 - Very Good: 11 - Good: 7 - Average: 4 - Poor: 2 |