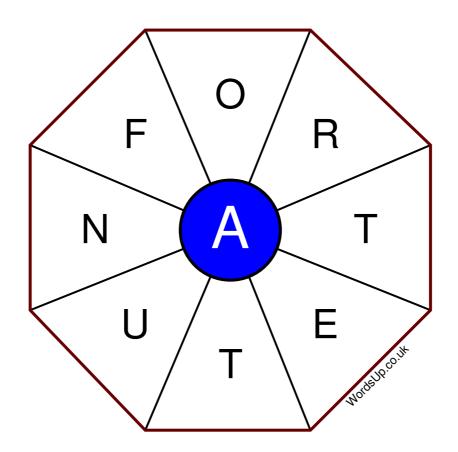

## Word Wheel Puzzle #364

by WordsUp.co.uk

## Instructions

You have ten minutes to find as many words as possible using the letters in the wheel. Each word must use the central letter and at least three others. Each letter may only be used once. There is at least one nine-letter word in the wheel.

There are 131 possible words of four letters or more that use the central letter.

| Write your answers here |                                                                  |
|-------------------------|------------------------------------------------------------------|
|                         |                                                                  |
|                         |                                                                  |
|                         |                                                                  |
|                         |                                                                  |
|                         |                                                                  |
|                         |                                                                  |
|                         |                                                                  |
|                         |                                                                  |
|                         |                                                                  |
|                         |                                                                  |
|                         |                                                                  |
|                         |                                                                  |
|                         |                                                                  |
|                         | Excellent: 51 - Very Good: 39 - Good: 25 - Average: 15 - Poor: 7 |