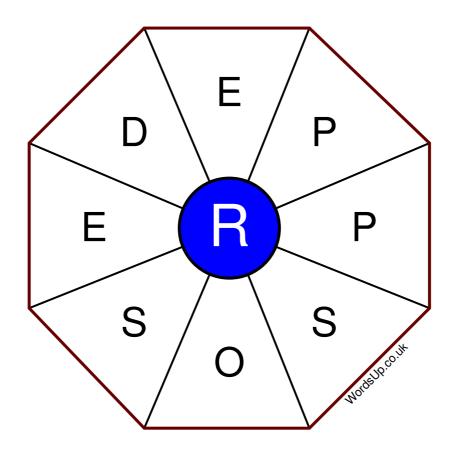

## Word Wheel Puzzle #365

by WordsUp.co.uk

## Instructions

You have ten minutes to find as many words as possible using the letters in the wheel. Each word must use the central letter and at least three others. Each letter may only be used once. There is at least one nine-letter word in the wheel.

There are 149 possible words of four letters or more that use the central letter.

| Write your answers here |                                                                  |
|-------------------------|------------------------------------------------------------------|
|                         |                                                                  |
|                         |                                                                  |
|                         |                                                                  |
|                         |                                                                  |
|                         |                                                                  |
|                         |                                                                  |
|                         |                                                                  |
|                         |                                                                  |
|                         |                                                                  |
|                         |                                                                  |
|                         |                                                                  |
|                         |                                                                  |
| E                       | Excellent: 59 - Very Good: 44 - Good: 29 - Average: 17 - Poor: 8 |