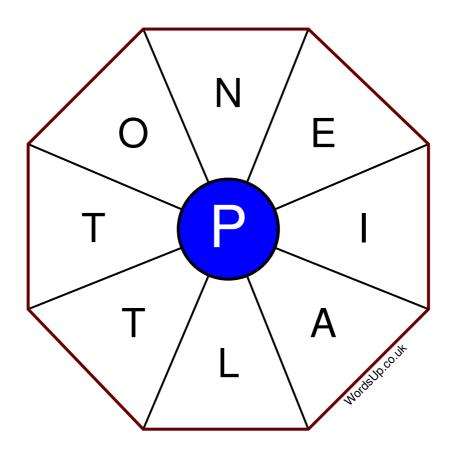

## Word Wheel Puzzle #366

by WordsUp.co.uk

## Instructions

You have ten minutes to find as many words as possible using the letters in the wheel. Each word must use the central letter and at least three others. Each letter may only be used once. There is at least one nine-letter word in the wheel.

There are 172 possible words of four letters or more that use the central letter.

| Write your answers here |                                                                   |
|-------------------------|-------------------------------------------------------------------|
|                         |                                                                   |
|                         |                                                                   |
|                         |                                                                   |
|                         |                                                                   |
|                         |                                                                   |
|                         |                                                                   |
|                         |                                                                   |
|                         |                                                                   |
|                         |                                                                   |
|                         |                                                                   |
|                         |                                                                   |
|                         |                                                                   |
|                         | Excellent: 68 - Very Good: 51 - Good: 34 - Average: 20 - Poor: 10 |