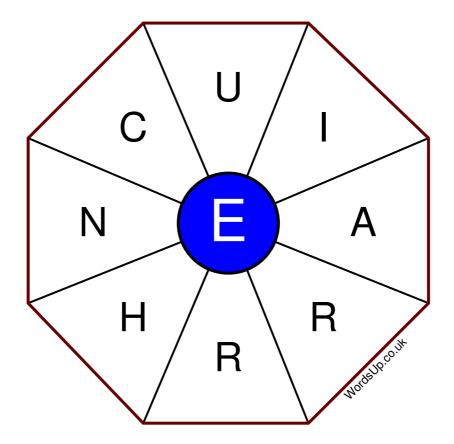

## **Word Wheel Puzzle #367**

## Instructions

You have ten minutes to find as many words as possible using the letters in the wheel. Each word must use the central letter and at least three others. Each letter may only be used once. There is at least one nine-letter word in the wheel.

There are 128 possible words of four letters or more that use the central letter.

| Write your answers here |                                                                  |
|-------------------------|------------------------------------------------------------------|
|                         |                                                                  |
|                         |                                                                  |
|                         |                                                                  |
|                         |                                                                  |
|                         |                                                                  |
|                         |                                                                  |
|                         |                                                                  |
|                         |                                                                  |
|                         |                                                                  |
|                         |                                                                  |
|                         |                                                                  |
|                         |                                                                  |
|                         |                                                                  |
|                         | Excellent: 50 - Very Good: 38 - Good: 25 - Average: 15 - Poor: 7 |