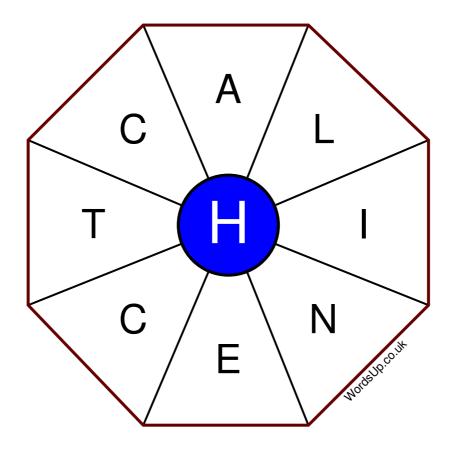

## **Word Wheel Puzzle #368**

## Instructions

You have ten minutes to find as many words as possible using the letters in the wheel. Each word must use the central letter and at least three others. Each letter may only be used once. There is at least one nine-letter word in the wheel.

There are 135 possible words of four letters or more that use the central letter.

| Write your answers here |                                                                  |
|-------------------------|------------------------------------------------------------------|
|                         |                                                                  |
|                         |                                                                  |
|                         |                                                                  |
|                         |                                                                  |
|                         |                                                                  |
|                         |                                                                  |
|                         |                                                                  |
|                         |                                                                  |
|                         |                                                                  |
|                         |                                                                  |
|                         |                                                                  |
|                         |                                                                  |
|                         |                                                                  |
| E                       | Excellent: 53 - Very Good: 40 - Good: 26 - Average: 16 - Poor: 8 |