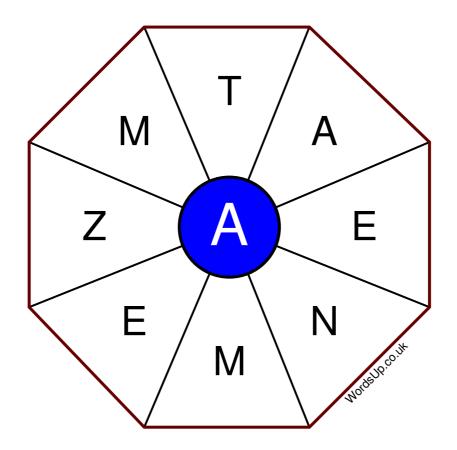

## Instructions

You have ten minutes to find as many words as possible using the letters in the wheel. Each word must use the central letter and at least three others. Each letter may only be used once. There is at least one nine-letter word in the wheel.

There are 57 possible words of four letters or more that use the central letter.

| Write your answers here |                                                                 |
|-------------------------|-----------------------------------------------------------------|
|                         |                                                                 |
|                         |                                                                 |
|                         |                                                                 |
|                         |                                                                 |
|                         |                                                                 |
|                         |                                                                 |
|                         |                                                                 |
|                         |                                                                 |
|                         |                                                                 |
|                         |                                                                 |
|                         |                                                                 |
|                         |                                                                 |
|                         |                                                                 |
|                         | Excellent: 22 - Very Good: 17 - Good: 11 - Average: 6 - Poor: 3 |