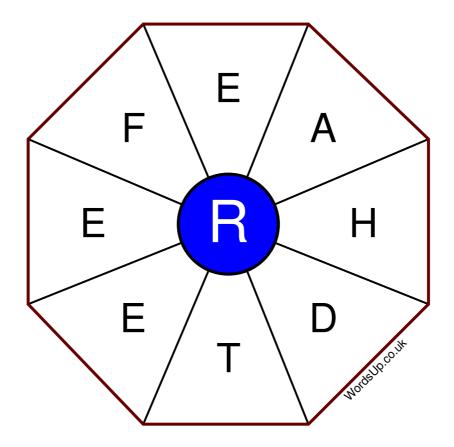

## Word Wheel Puzzle #370

## Instructions

You have ten minutes to find as many words as possible using the letters in the wheel. Each word must use the central letter and at least three others. Each letter may only be used once. There is at least one nine-letter word in the wheel.

There are 134 possible words of four letters or more that use the central letter.

| Write your answers here |                                                                  |
|-------------------------|------------------------------------------------------------------|
|                         |                                                                  |
|                         |                                                                  |
|                         |                                                                  |
|                         |                                                                  |
|                         |                                                                  |
|                         |                                                                  |
|                         |                                                                  |
|                         |                                                                  |
|                         |                                                                  |
|                         |                                                                  |
|                         |                                                                  |
|                         |                                                                  |
|                         |                                                                  |
| E                       | Excellent: 53 - Very Good: 40 - Good: 26 - Average: 16 - Poor: 8 |