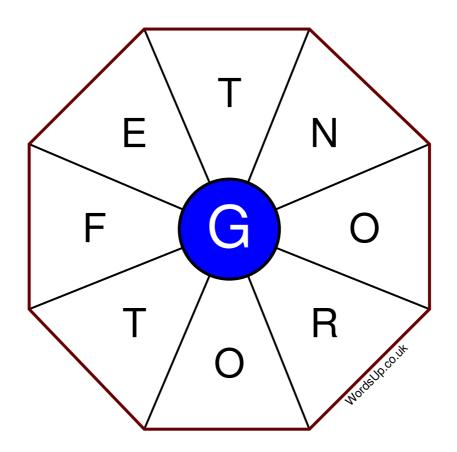

## Word Wheel Puzzle #373

by WordsUp.co.uk

## Instructions

You have ten minutes to find as many words as possible using the letters in the wheel. Each word must use the central letter and at least three others. Each letter may only be used once. There is at least one nine-letter word in the wheel.

There are 42 possible words of four letters or more that use the central letter.

| Write your answers here |                                                                |
|-------------------------|----------------------------------------------------------------|
|                         |                                                                |
|                         |                                                                |
|                         |                                                                |
|                         |                                                                |
|                         |                                                                |
|                         |                                                                |
|                         |                                                                |
|                         |                                                                |
|                         |                                                                |
|                         |                                                                |
|                         |                                                                |
|                         |                                                                |
|                         |                                                                |
|                         | Excellent: 16 - Very Good: 12 - Good: 8 - Average: 5 - Poor: 2 |