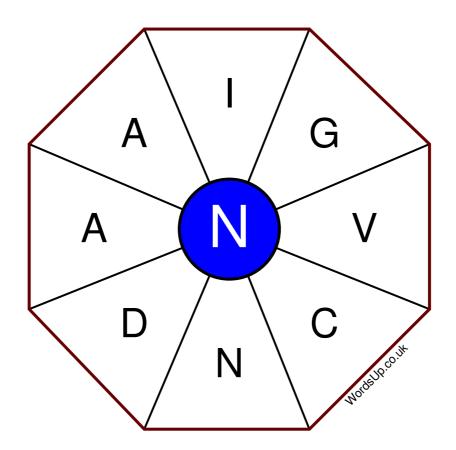

## Word Wheel Puzzle #375

by WordsUp.co.uk

## Instructions

You have ten minutes to find as many words as possible using the letters in the wheel. Each word must use the central letter and at least three others. Each letter may only be used once. There is at least one nine-letter word in the wheel.

There are 49 possible words of four letters or more that use the central letter.

| Write your answers here |                                                                |
|-------------------------|----------------------------------------------------------------|
|                         |                                                                |
|                         |                                                                |
|                         |                                                                |
|                         |                                                                |
|                         |                                                                |
|                         |                                                                |
|                         |                                                                |
|                         |                                                                |
|                         |                                                                |
|                         |                                                                |
|                         |                                                                |
|                         |                                                                |
|                         |                                                                |
|                         | Excellent: 19 - Very Good: 14 - Good: 9 - Average: 5 - Poor: 2 |