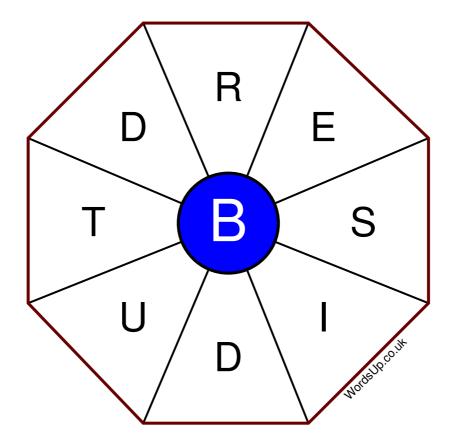

## **Word Wheel Puzzle #377**

## Instructions

You have ten minutes to find as many words as possible using the letters in the wheel. Each word must use the central letter and at least three others. Each letter may only be used once. There is at least one nine-letter word in the wheel.

There are 160 possible words of four letters or more that use the central letter.

| Write your answers here |                                                                  |
|-------------------------|------------------------------------------------------------------|
|                         |                                                                  |
|                         |                                                                  |
|                         |                                                                  |
|                         |                                                                  |
|                         |                                                                  |
|                         |                                                                  |
|                         |                                                                  |
|                         |                                                                  |
|                         |                                                                  |
|                         |                                                                  |
|                         |                                                                  |
|                         |                                                                  |
|                         |                                                                  |
|                         | Excellent: 63 - Very Good: 48 - Good: 31 - Average: 19 - Poor: 9 |