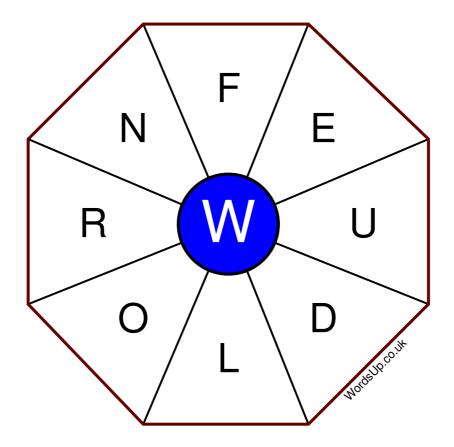

## **Word Wheel Puzzle #378**

## Instructions

You have ten minutes to find as many words as possible using the letters in the wheel. Each word must use the central letter and at least three others. Each letter may only be used once. There is at least one nine-letter word in the wheel.

There are 73 possible words of four letters or more that use the central letter.

| Write your answers here                                         |  |
|-----------------------------------------------------------------|--|
|                                                                 |  |
|                                                                 |  |
|                                                                 |  |
|                                                                 |  |
|                                                                 |  |
|                                                                 |  |
|                                                                 |  |
|                                                                 |  |
|                                                                 |  |
|                                                                 |  |
|                                                                 |  |
|                                                                 |  |
|                                                                 |  |
| Excellent: 28 - Very Good: 21 - Good: 14 - Average: 8 - Poor: 4 |  |
| Excellent. 20 - very Good. 21 - Good. 14 - Average. 0 - Poor: 4 |  |