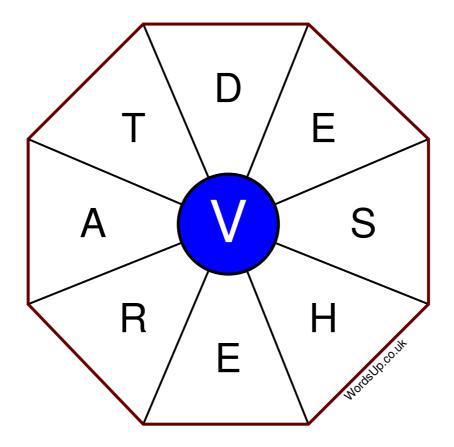

## **Word Wheel Puzzle #382**

## Instructions

You have ten minutes to find as many words as possible using the letters in the wheel. Each word must use the central letter and at least three others. Each letter may only be used once. There is at least one nine-letter word in the wheel.

There are 125 possible words of four letters or more that use the central letter.

| Write your answers here |                                            |
|-------------------------|--------------------------------------------|
|                         |                                            |
|                         |                                            |
|                         |                                            |
|                         |                                            |
|                         |                                            |
|                         |                                            |
|                         |                                            |
|                         |                                            |
|                         |                                            |
|                         |                                            |
|                         |                                            |
|                         |                                            |
|                         |                                            |
| Excellent: 49 - Very G  | ood: 37 - Good: 24 - Average: 15 - Poor: 7 |