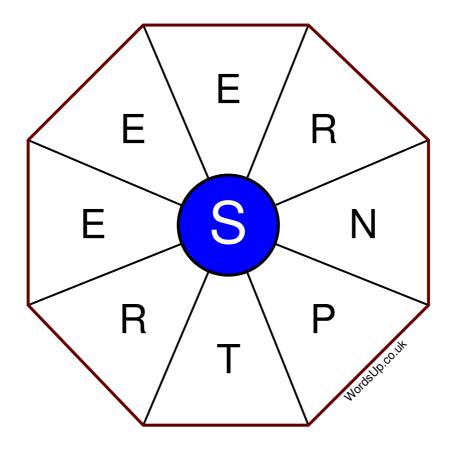

## **Word Wheel Puzzle #383**

## Instructions

You have ten minutes to find as many words as possible using the letters in the wheel. Each word must use the central letter and at least three others. Each letter may only be used once. There is at least one nine-letter word in the wheel.

There are 137 possible words of four letters or more that use the central letter.

| Write your answers here |                                                                  |
|-------------------------|------------------------------------------------------------------|
|                         |                                                                  |
|                         |                                                                  |
|                         |                                                                  |
|                         |                                                                  |
|                         |                                                                  |
|                         |                                                                  |
|                         |                                                                  |
|                         |                                                                  |
|                         |                                                                  |
|                         |                                                                  |
|                         |                                                                  |
|                         |                                                                  |
|                         |                                                                  |
|                         | Excellent: 54 - Very Good: 41 - Good: 27 - Average: 16 - Poor: 8 |