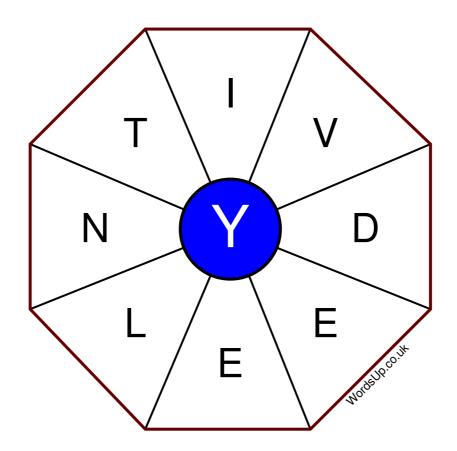

## Word Wheel Puzzle #384

by WordsUp.co.uk

## Instructions

You have ten minutes to find as many words as possible using the letters in the wheel. Each word must use the central letter and at least three others. Each letter may only be used once. There is at least one nine-letter word in the wheel.

There are 61 possible words of four letters or more that use the central letter.

| 147.5                   |                                                                   |
|-------------------------|-------------------------------------------------------------------|
| Write your answers here |                                                                   |
|                         |                                                                   |
|                         |                                                                   |
|                         |                                                                   |
|                         |                                                                   |
|                         |                                                                   |
|                         |                                                                   |
|                         |                                                                   |
|                         |                                                                   |
|                         |                                                                   |
|                         |                                                                   |
|                         |                                                                   |
|                         |                                                                   |
|                         |                                                                   |
|                         |                                                                   |
|                         |                                                                   |
|                         |                                                                   |
|                         |                                                                   |
|                         |                                                                   |
|                         |                                                                   |
|                         |                                                                   |
|                         |                                                                   |
|                         |                                                                   |
|                         | Free Hands 04, Manual October 10, October 10, August 17, Decard 2 |
|                         | Excellent: 24 - Very Good: 18 - Good: 12 - Average: 7 - Poor: 3   |