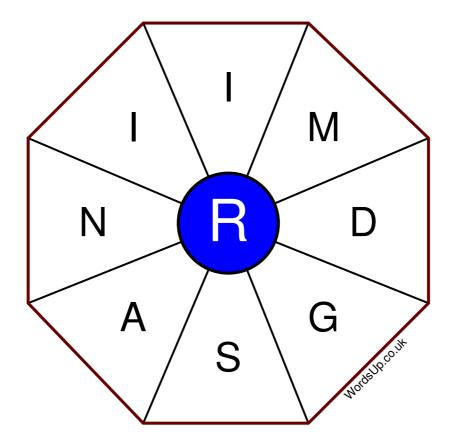

## Instructions

You have ten minutes to find as many words as possible using the letters in the wheel. Each word must use the central letter and at least three others. Each letter may only be used once. There is at least one nine-letter word in the wheel.

There are 175 possible words of four letters or more that use the central letter.

| Write your answers here |                                                                   |
|-------------------------|-------------------------------------------------------------------|
|                         |                                                                   |
|                         |                                                                   |
|                         |                                                                   |
|                         |                                                                   |
|                         |                                                                   |
|                         |                                                                   |
|                         |                                                                   |
|                         |                                                                   |
|                         |                                                                   |
|                         |                                                                   |
|                         |                                                                   |
|                         |                                                                   |
|                         |                                                                   |
|                         | Excellent: 69 - Very Good: 52 - Good: 34 - Average: 21 - Poor: 10 |