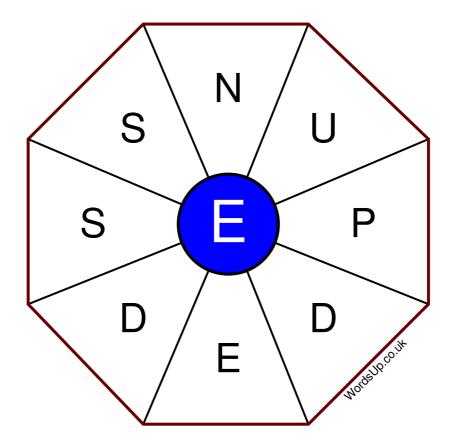

## Word Wheel Puzzle #386

## Instructions

You have ten minutes to find as many words as possible using the letters in the wheel. Each word must use the central letter and at least three others. Each letter may only be used once. There is at least one nine-letter word in the wheel.

There are 132 possible words of four letters or more that use the central letter.

| Write your answers here |                                                                  |
|-------------------------|------------------------------------------------------------------|
|                         |                                                                  |
|                         |                                                                  |
|                         |                                                                  |
|                         |                                                                  |
|                         |                                                                  |
|                         |                                                                  |
|                         |                                                                  |
|                         |                                                                  |
|                         |                                                                  |
|                         |                                                                  |
|                         |                                                                  |
|                         |                                                                  |
|                         |                                                                  |
|                         | Excellent: 52 - Very Good: 39 - Good: 26 - Average: 15 - Poor: 7 |