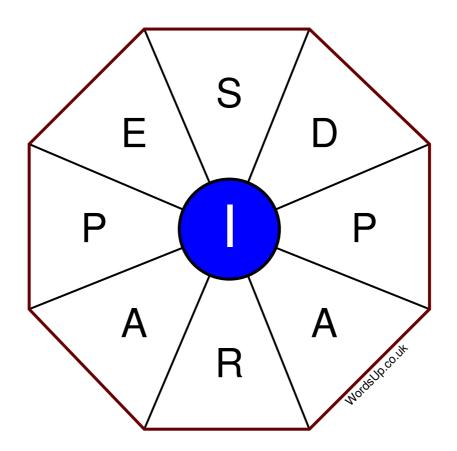

## Word Wheel Puzzle #387

by WordsUp.co.uk

## Instructions

You have ten minutes to find as many words as possible using the letters in the wheel. Each word must use the central letter and at least three others. Each letter may only be used once. There is at least one nine-letter word in the wheel.

There are 171 possible words of four letters or more that use the central letter.

| Write your answers here |                                                                   |
|-------------------------|-------------------------------------------------------------------|
|                         |                                                                   |
|                         |                                                                   |
|                         |                                                                   |
|                         |                                                                   |
|                         |                                                                   |
|                         |                                                                   |
|                         |                                                                   |
|                         |                                                                   |
|                         |                                                                   |
|                         |                                                                   |
|                         |                                                                   |
|                         |                                                                   |
|                         |                                                                   |
|                         | Excellent: 67 - Very Good: 51 - Good: 33 - Average: 20 - Poor: 10 |