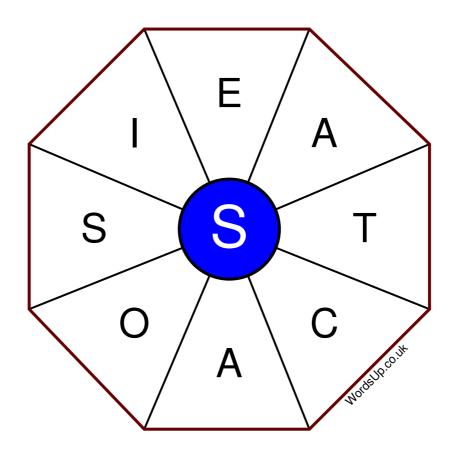

## Word Wheel Puzzle #390

by WordsUp.co.uk

## Instructions

You have ten minutes to find as many words as possible using the letters in the wheel. Each word must use the central letter and at least three others. Each letter may only be used once. There is at least one nine-letter word in the wheel.

There are 188 possible words of four letters or more that use the central letter.

| Write your answers here |                                                                   |
|-------------------------|-------------------------------------------------------------------|
|                         |                                                                   |
|                         |                                                                   |
|                         |                                                                   |
|                         |                                                                   |
|                         |                                                                   |
|                         |                                                                   |
|                         |                                                                   |
|                         |                                                                   |
|                         |                                                                   |
|                         |                                                                   |
|                         |                                                                   |
|                         |                                                                   |
|                         |                                                                   |
|                         | Excellent: 74 - Very Good: 56 - Good: 37 - Average: 22 - Poor: 11 |