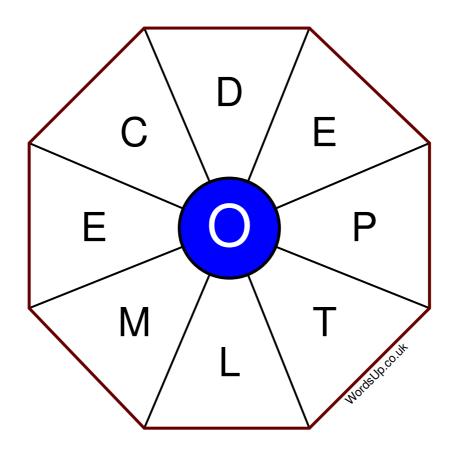

## Word Wheel Puzzle #392

by WordsUp.co.uk

## Instructions

You have ten minutes to find as many words as possible using the letters in the wheel. Each word must use the central letter and at least three others. Each letter may only be used once. There is at least one nine-letter word in the wheel.

There are 100 possible words of four letters or more that use the central letter.

| Write your answers here                                          |
|------------------------------------------------------------------|
|                                                                  |
|                                                                  |
|                                                                  |
|                                                                  |
|                                                                  |
|                                                                  |
|                                                                  |
|                                                                  |
|                                                                  |
|                                                                  |
|                                                                  |
| Every least 20 Very Coord 20 Coord 10 Average 10 Deary 2         |
| Excellent: 39 - Very Good: 30 - Good: 19 - Average: 12 - Poor: 6 |