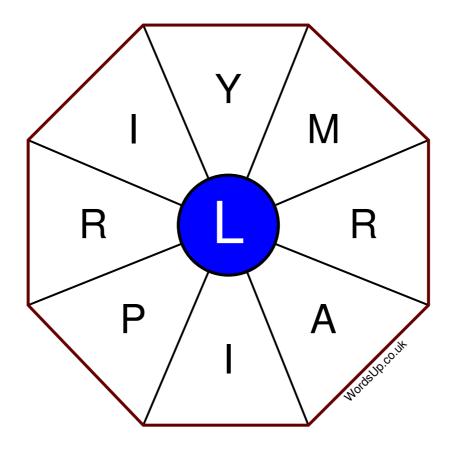

## Instructions

You have ten minutes to find as many words as possible using the letters in the wheel. Each word must use the central letter and at least three others. Each letter may only be used once. There is at least one nine-letter word in the wheel.

There are 56 possible words of four letters or more that use the central letter.

| Write your answers here |                                                                 |
|-------------------------|-----------------------------------------------------------------|
|                         |                                                                 |
|                         |                                                                 |
|                         |                                                                 |
|                         |                                                                 |
|                         |                                                                 |
|                         |                                                                 |
|                         |                                                                 |
|                         |                                                                 |
|                         |                                                                 |
|                         |                                                                 |
|                         |                                                                 |
|                         |                                                                 |
|                         |                                                                 |
|                         | Excellent: 22 - Very Good: 16 - Good: 11 - Average: 6 - Poor: 3 |