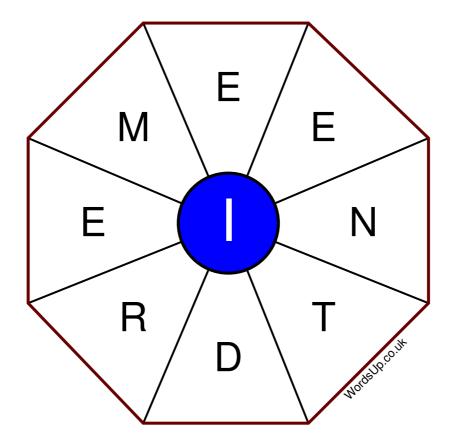

## **Word Wheel Puzzle #397**

## Instructions

You have ten minutes to find as many words as possible using the letters in the wheel. Each word must use the central letter and at least three others. Each letter may only be used once. There is at least one nine-letter word in the wheel.

There are 125 possible words of four letters or more that use the central letter.

| Write your answers here |                                                                  |
|-------------------------|------------------------------------------------------------------|
|                         |                                                                  |
|                         |                                                                  |
|                         |                                                                  |
|                         |                                                                  |
|                         |                                                                  |
|                         |                                                                  |
|                         |                                                                  |
|                         |                                                                  |
|                         |                                                                  |
|                         |                                                                  |
|                         |                                                                  |
|                         |                                                                  |
|                         |                                                                  |
|                         | Excellent: 49 - Very Good: 37 - Good: 24 - Average: 15 - Poor: 7 |