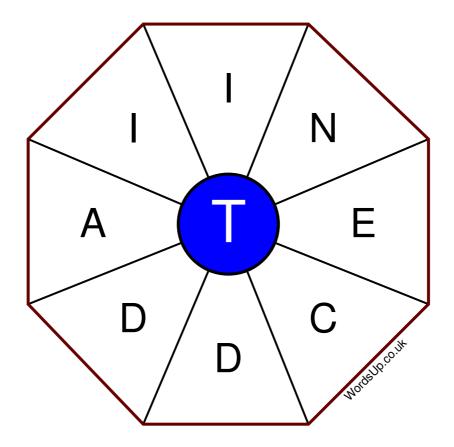

## **Word Wheel Puzzle #398**

## Instructions

You have ten minutes to find as many words as possible using the letters in the wheel. Each word must use the central letter and at least three others. Each letter may only be used once. There is at least one nine-letter word in the wheel.

There are 94 possible words of four letters or more that use the central letter.

| Write your answers here |                                                                  |
|-------------------------|------------------------------------------------------------------|
|                         |                                                                  |
|                         |                                                                  |
|                         |                                                                  |
|                         |                                                                  |
|                         |                                                                  |
|                         |                                                                  |
|                         |                                                                  |
|                         |                                                                  |
|                         |                                                                  |
|                         |                                                                  |
|                         |                                                                  |
|                         |                                                                  |
|                         | Excellent: 37 - Very Good: 28 - Good: 18 - Average: 11 - Poor: 5 |