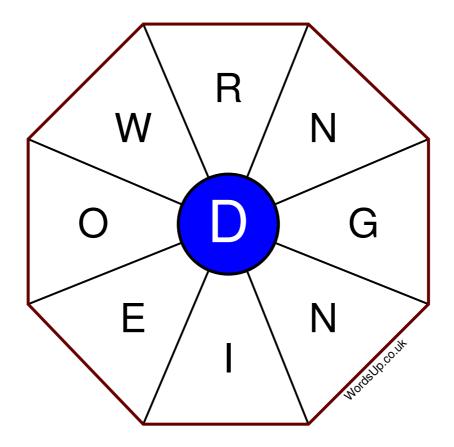

## **Word Wheel Puzzle #401**

## Instructions

You have ten minutes to find as many words as possible using the letters in the wheel. Each word must use the central letter and at least three others. Each letter may only be used once. There is at least one nine-letter word in the wheel.

There are 137 possible words of four letters or more that use the central letter.

| Write your answers here |                                                                  |
|-------------------------|------------------------------------------------------------------|
|                         |                                                                  |
|                         |                                                                  |
|                         |                                                                  |
|                         |                                                                  |
|                         |                                                                  |
|                         |                                                                  |
|                         |                                                                  |
|                         |                                                                  |
|                         |                                                                  |
|                         |                                                                  |
|                         |                                                                  |
|                         |                                                                  |
|                         | Excellent: 54 - Very Good: 41 - Good: 27 - Average: 16 - Poor: 8 |