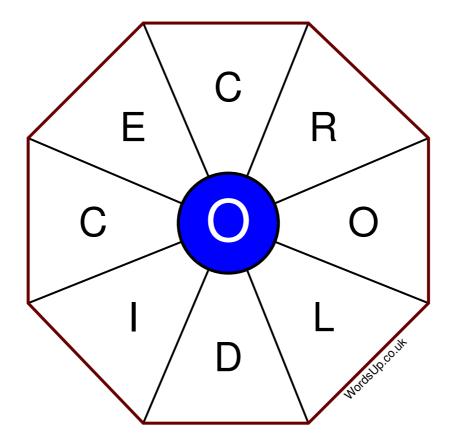

## **Word Wheel Puzzle #402**

## Instructions

You have ten minutes to find as many words as possible using the letters in the wheel. Each word must use the central letter and at least three others. Each letter may only be used once. There is at least one nine-letter word in the wheel.

There are 112 possible words of four letters or more that use the central letter.

| Write your answers here |                                                                  |
|-------------------------|------------------------------------------------------------------|
|                         |                                                                  |
|                         |                                                                  |
|                         |                                                                  |
|                         |                                                                  |
|                         |                                                                  |
|                         |                                                                  |
|                         |                                                                  |
|                         |                                                                  |
|                         |                                                                  |
|                         |                                                                  |
|                         |                                                                  |
|                         |                                                                  |
|                         |                                                                  |
|                         | Excellent: 44 - Very Good: 33 - Good: 22 - Average: 13 - Poor: 6 |