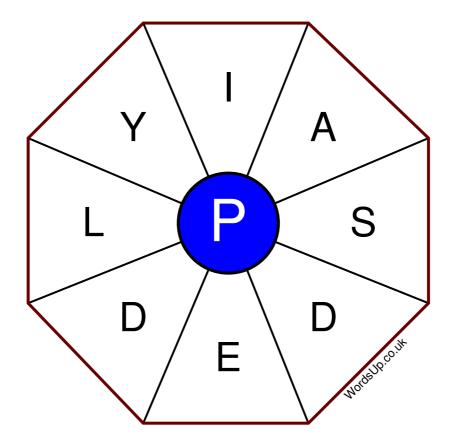

## **Word Wheel Puzzle #403**

## Instructions

You have ten minutes to find as many words as possible using the letters in the wheel. Each word must use the central letter and at least three others. Each letter may only be used once. There is at least one nine-letter word in the wheel.

There are 158 possible words of four letters or more that use the central letter.

| Write your answers here |                                                                  |
|-------------------------|------------------------------------------------------------------|
|                         |                                                                  |
|                         |                                                                  |
|                         |                                                                  |
|                         |                                                                  |
|                         |                                                                  |
|                         |                                                                  |
|                         |                                                                  |
|                         |                                                                  |
|                         |                                                                  |
|                         |                                                                  |
|                         |                                                                  |
|                         |                                                                  |
|                         |                                                                  |
|                         | Excellent: 62 - Very Good: 47 - Good: 31 - Average: 18 - Poor: 9 |