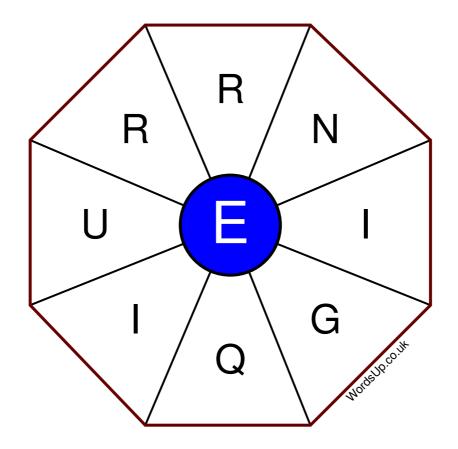

## **Word Wheel Puzzle #404**

## Instructions

You have ten minutes to find as many words as possible using the letters in the wheel. Each word must use the central letter and at least three others. Each letter may only be used once. There is at least one nine-letter word in the wheel.

There are 37 possible words of four letters or more that use the central letter.

| Write your answers here |                                                                |
|-------------------------|----------------------------------------------------------------|
|                         |                                                                |
|                         |                                                                |
|                         |                                                                |
|                         |                                                                |
|                         |                                                                |
|                         |                                                                |
|                         |                                                                |
|                         |                                                                |
|                         |                                                                |
|                         |                                                                |
|                         |                                                                |
|                         |                                                                |
|                         |                                                                |
|                         | Excellent: 14 - Very Good: 11 - Good: 7 - Average: 4 - Poor: 2 |