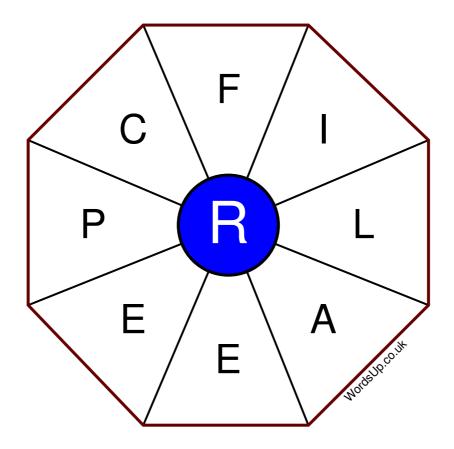

## **Word Wheel Puzzle #407**

## Instructions

You have ten minutes to find as many words as possible using the letters in the wheel. Each word must use the central letter and at least three others. Each letter may only be used once. There is at least one nine-letter word in the wheel.

There are 183 possible words of four letters or more that use the central letter.

| Write your answers here |                                                                   |
|-------------------------|-------------------------------------------------------------------|
|                         |                                                                   |
|                         |                                                                   |
|                         |                                                                   |
|                         |                                                                   |
|                         |                                                                   |
|                         |                                                                   |
|                         |                                                                   |
|                         |                                                                   |
|                         |                                                                   |
|                         |                                                                   |
|                         |                                                                   |
|                         |                                                                   |
|                         |                                                                   |
|                         | Excellent: 72 - Very Good: 54 - Good: 36 - Average: 21 - Poor: 10 |