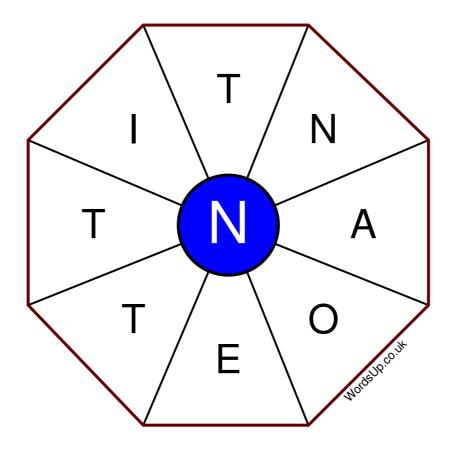

## **Word Wheel Puzzle #408**

## Instructions

You have ten minutes to find as many words as possible using the letters in the wheel. Each word must use the central letter and at least three others. Each letter may only be used once. There is at least one nine-letter word in the wheel.

There are 77 possible words of four letters or more that use the central letter.

| Write your answers here |                                                                 |
|-------------------------|-----------------------------------------------------------------|
|                         |                                                                 |
|                         |                                                                 |
|                         |                                                                 |
|                         |                                                                 |
|                         |                                                                 |
|                         |                                                                 |
|                         |                                                                 |
|                         |                                                                 |
|                         |                                                                 |
|                         |                                                                 |
|                         |                                                                 |
|                         |                                                                 |
|                         |                                                                 |
|                         | Eventlents 20 Very Coods 22 Coods 15 Average 0 Doors 4          |
|                         | Excellent: 30 - Very Good: 23 - Good: 15 - Average: 9 - Poor: 4 |