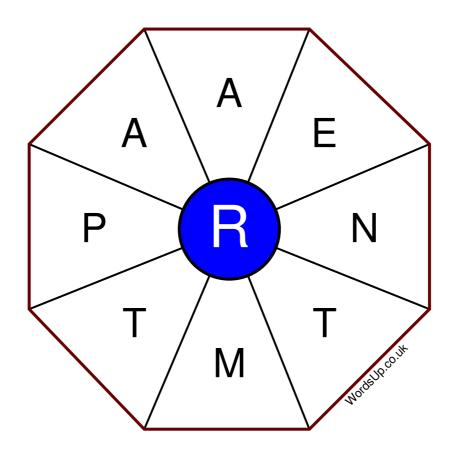

## Word Wheel Puzzle #409

by WordsUp.co.uk

## Instructions

You have ten minutes to find as many words as possible using the letters in the wheel. Each word must use the central letter and at least three others. Each letter may only be used once. There is at least one nine-letter word in the wheel.

There are 132 possible words of four letters or more that use the central letter.

| Write your answers here |                                                                  |
|-------------------------|------------------------------------------------------------------|
|                         |                                                                  |
|                         |                                                                  |
|                         |                                                                  |
|                         |                                                                  |
|                         |                                                                  |
|                         |                                                                  |
|                         |                                                                  |
|                         |                                                                  |
|                         |                                                                  |
|                         |                                                                  |
|                         |                                                                  |
|                         |                                                                  |
|                         |                                                                  |
|                         | Excellent: 52 - Very Good: 39 - Good: 26 - Average: 15 - Poor: 7 |