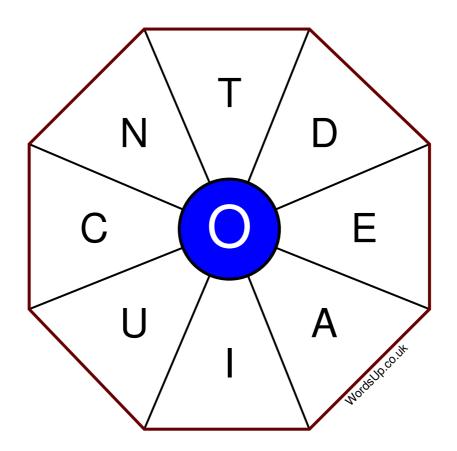

## Word Wheel Puzzle #410

by WordsUp.co.uk

## Instructions

You have ten minutes to find as many words as possible using the letters in the wheel. Each word must use the central letter and at least three others. Each letter may only be used once. There is at least one nine-letter word in the wheel.

There are 150 possible words of four letters or more that use the central letter.

| Write your answers here |                                                                  |
|-------------------------|------------------------------------------------------------------|
|                         |                                                                  |
|                         |                                                                  |
|                         |                                                                  |
|                         |                                                                  |
|                         |                                                                  |
|                         |                                                                  |
|                         |                                                                  |
|                         |                                                                  |
|                         |                                                                  |
|                         |                                                                  |
|                         |                                                                  |
|                         |                                                                  |
|                         |                                                                  |
|                         |                                                                  |
|                         |                                                                  |
|                         |                                                                  |
|                         |                                                                  |
|                         | Excellent: 59 - Very Good: 45 - Good: 29 - Average: 18 - Poor: 9 |