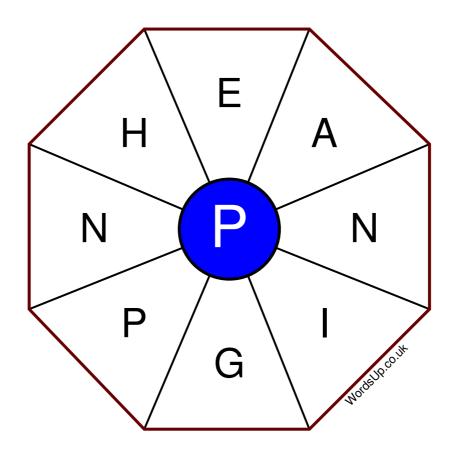

## Word Wheel Puzzle #411

by WordsUp.co.uk

## Instructions

You have ten minutes to find as many words as possible using the letters in the wheel. Each word must use the central letter and at least three others. Each letter may only be used once. There is at least one nine-letter word in the wheel.

There are 52 possible words of four letters or more that use the central letter.

| Write your answers here                                         |  |
|-----------------------------------------------------------------|--|
|                                                                 |  |
|                                                                 |  |
|                                                                 |  |
|                                                                 |  |
|                                                                 |  |
|                                                                 |  |
|                                                                 |  |
|                                                                 |  |
|                                                                 |  |
|                                                                 |  |
|                                                                 |  |
|                                                                 |  |
|                                                                 |  |
|                                                                 |  |
|                                                                 |  |
|                                                                 |  |
|                                                                 |  |
|                                                                 |  |
|                                                                 |  |
|                                                                 |  |
|                                                                 |  |
|                                                                 |  |
|                                                                 |  |
|                                                                 |  |
|                                                                 |  |
|                                                                 |  |
|                                                                 |  |
|                                                                 |  |
|                                                                 |  |
|                                                                 |  |
|                                                                 |  |
|                                                                 |  |
|                                                                 |  |
|                                                                 |  |
|                                                                 |  |
| Excellent: 20 - Very Good: 15 - Good: 10 - Average: 6 - Poor: 3 |  |
|                                                                 |  |