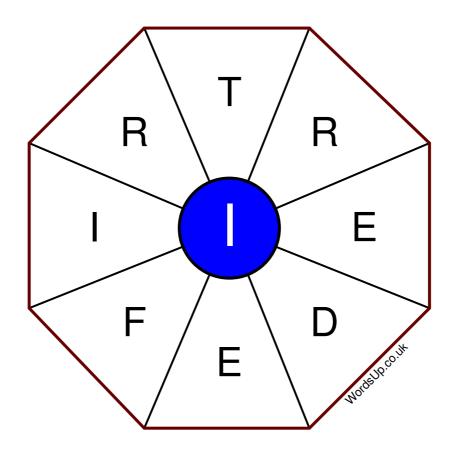

## Word Wheel Puzzle #413

by WordsUp.co.uk

## Instructions

You have ten minutes to find as many words as possible using the letters in the wheel. Each word must use the central letter and at least three others. Each letter may only be used once. There is at least one nine-letter word in the wheel.

There are 86 possible words of four letters or more that use the central letter.

| Write your answers here |                                                                  |
|-------------------------|------------------------------------------------------------------|
|                         |                                                                  |
|                         |                                                                  |
|                         |                                                                  |
|                         |                                                                  |
|                         |                                                                  |
|                         |                                                                  |
|                         |                                                                  |
|                         |                                                                  |
|                         |                                                                  |
|                         |                                                                  |
|                         |                                                                  |
|                         |                                                                  |
|                         | Excellent: 34 - Very Good: 25 - Good: 17 - Average: 10 - Poor: 5 |