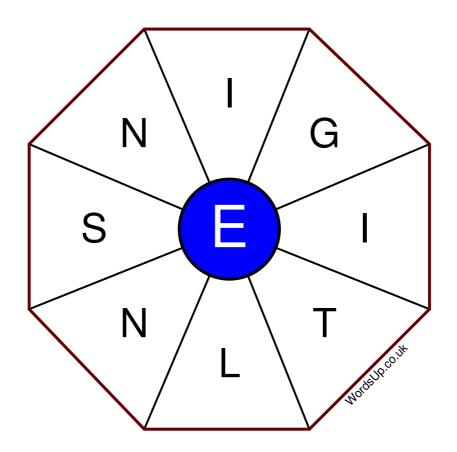

## Word Wheel Puzzle #414

by WordsUp.co.uk

## Instructions

You have ten minutes to find as many words as possible using the letters in the wheel. Each word must use the central letter and at least three others. Each letter may only be used once. There is at least one nine-letter word in the wheel.

There are 170 possible words of four letters or more that use the central letter.

| Write your answers here |                                                                   |
|-------------------------|-------------------------------------------------------------------|
|                         |                                                                   |
|                         |                                                                   |
|                         |                                                                   |
|                         |                                                                   |
|                         |                                                                   |
|                         |                                                                   |
|                         |                                                                   |
|                         |                                                                   |
|                         |                                                                   |
|                         |                                                                   |
|                         |                                                                   |
|                         |                                                                   |
|                         | Excellent: 67 - Very Good: 51 - Good: 33 - Average: 20 - Poor: 10 |