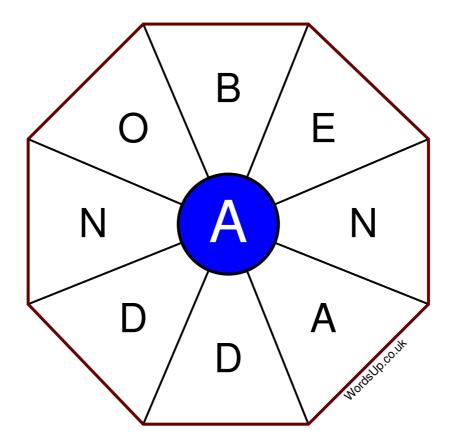

## **Word Wheel Puzzle #415**

## Instructions

You have ten minutes to find as many words as possible using the letters in the wheel. Each word must use the central letter and at least three others. Each letter may only be used once. There is at least one nine-letter word in the wheel.

There are 45 possible words of four letters or more that use the central letter.

| Write your answers here |                                                                |
|-------------------------|----------------------------------------------------------------|
|                         |                                                                |
|                         |                                                                |
|                         |                                                                |
|                         |                                                                |
|                         |                                                                |
|                         |                                                                |
|                         |                                                                |
|                         |                                                                |
|                         |                                                                |
|                         |                                                                |
|                         |                                                                |
|                         |                                                                |
|                         |                                                                |
|                         | Excellent: 17 - Very Good: 13 - Good: 8 - Average: 5 - Poor: 2 |