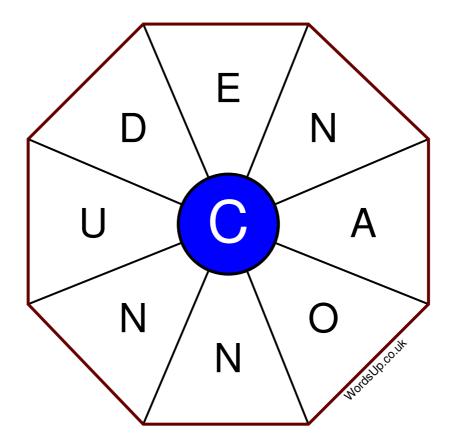

## **Word Wheel Puzzle #418**

## Instructions

You have ten minutes to find as many words as possible using the letters in the wheel. Each word must use the central letter and at least three others. Each letter may only be used once. There is at least one nine-letter word in the wheel.

There are 55 possible words of four letters or more that use the central letter.

| Write your answers here |                                                                 |
|-------------------------|-----------------------------------------------------------------|
|                         |                                                                 |
|                         |                                                                 |
|                         |                                                                 |
|                         |                                                                 |
|                         |                                                                 |
|                         |                                                                 |
|                         |                                                                 |
|                         |                                                                 |
|                         |                                                                 |
|                         |                                                                 |
|                         |                                                                 |
|                         |                                                                 |
| E                       | Excellent: 21 - Very Good: 16 - Good: 10 - Average: 6 - Poor: 3 |