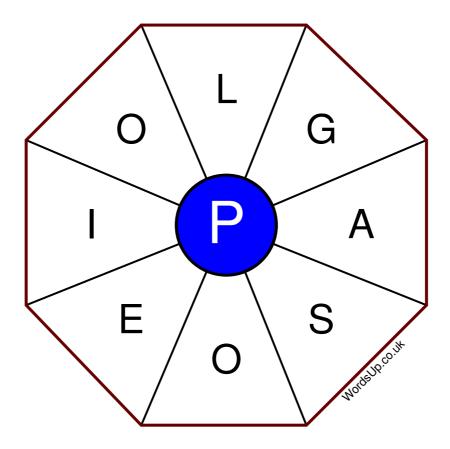

## **Word Wheel Puzzle #419**

## Instructions

You have ten minutes to find as many words as possible using the letters in the wheel. Each word must use the central letter and at least three others. Each letter may only be used once. There is at least one nine-letter word in the wheel.

There are 176 possible words of four letters or more that use the central letter.

| Write your answers here |                                                                   |
|-------------------------|-------------------------------------------------------------------|
|                         |                                                                   |
|                         |                                                                   |
|                         |                                                                   |
|                         |                                                                   |
|                         |                                                                   |
|                         |                                                                   |
|                         |                                                                   |
|                         |                                                                   |
|                         |                                                                   |
|                         |                                                                   |
|                         |                                                                   |
|                         |                                                                   |
|                         |                                                                   |
| E                       | Excellent: 69 - Very Good: 52 - Good: 34 - Average: 21 - Poor: 10 |