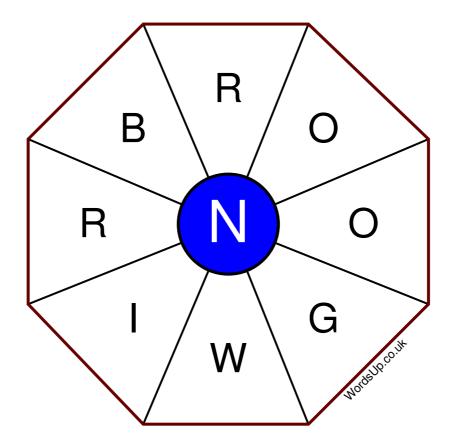

## **Word Wheel Puzzle #420**

## Instructions

You have ten minutes to find as many words as possible using the letters in the wheel. Each word must use the central letter and at least three others. Each letter may only be used once. There is at least one nine-letter word in the wheel.

There are 48 possible words of four letters or more that use the central letter.

| Write your answers here |                                                                |
|-------------------------|----------------------------------------------------------------|
|                         |                                                                |
|                         |                                                                |
|                         |                                                                |
|                         |                                                                |
|                         |                                                                |
|                         |                                                                |
|                         |                                                                |
|                         |                                                                |
|                         |                                                                |
|                         |                                                                |
|                         |                                                                |
|                         |                                                                |
|                         |                                                                |
|                         | Excellent: 19 - Very Good: 14 - Good: 9 - Average: 5 - Poor: 2 |